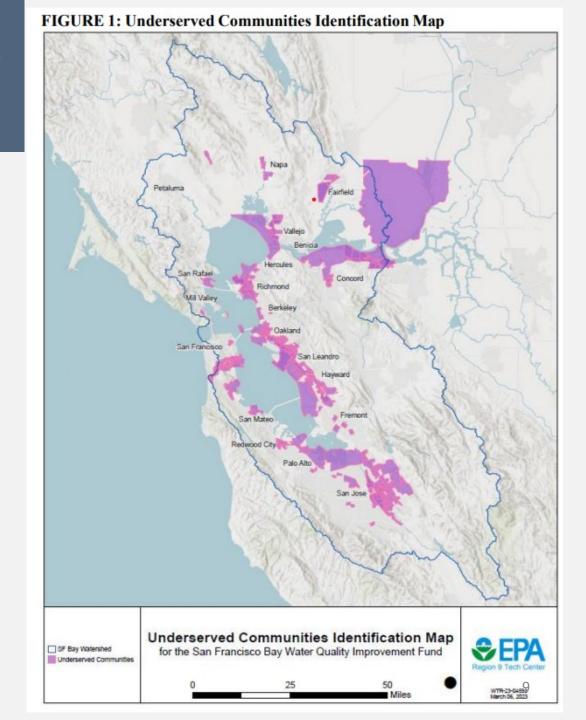

# Underserved Communities Identification Map

### Three sources of data:

- 1. CalEPA for SB 535, CalEnviroScreen
- Council on Environmental
   Quality for the Climate and
   Economic Justice Screening Tool
- 3. EPA's Environmental Justice Screening Tool