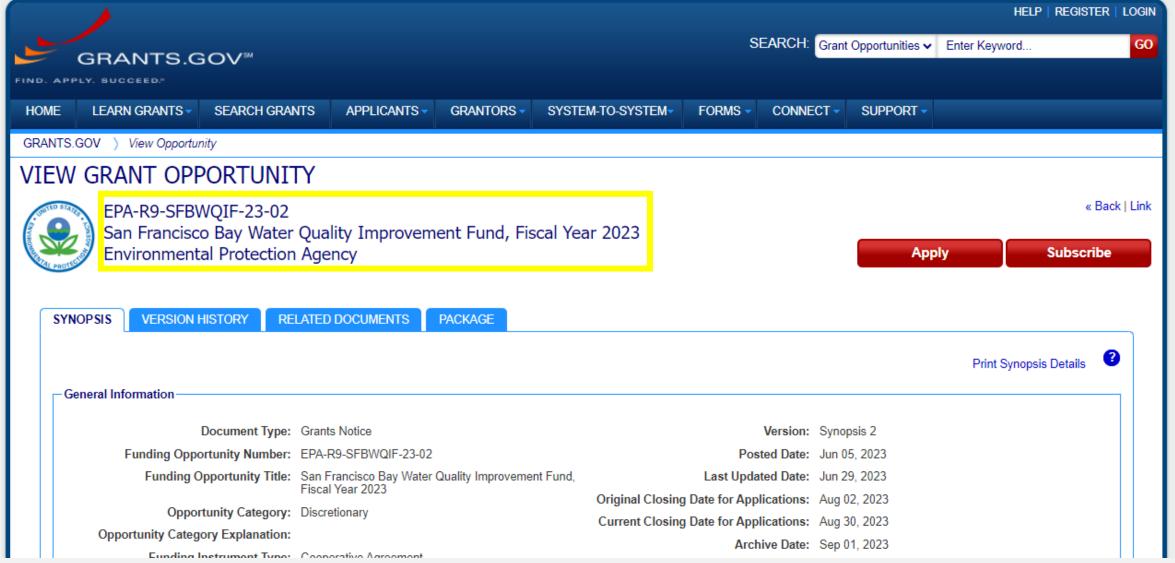

https://www.epa.gov/sfbay-delta/san-francisco-bay-water-quality-improvement-fund

### FY 23 Base RFA Overview

| <b>Grant Opportunity</b>      | SFBWQIF (EPA-R9-SFBWQIF-23-02)                                                                                                                                                                                                                         |
|-------------------------------|--------------------------------------------------------------------------------------------------------------------------------------------------------------------------------------------------------------------------------------------------------|
| Available Funds               | ~ \$30,000,000                                                                                                                                                                                                                                         |
| Funding Range for Projects    | ~ \$1,000,000 to \$3,000,000                                                                                                                                                                                                                           |
| Match (statutory requirement) | 50% match                                                                                                                                                                                                                                              |
| Project Period                | ~4 years                                                                                                                                                                                                                                               |
| Evaluation Criteria           | Scope/Approach (20 pts) Environmental Results - Outputs and Outcomes (25 pts) Budget Detail (13 pts) Programmatic Capability and Past Performance (12 pts) Expenditure of Awarded Grant Funds (5 pts) Partnerships or Underserved Communities (25 pts) |