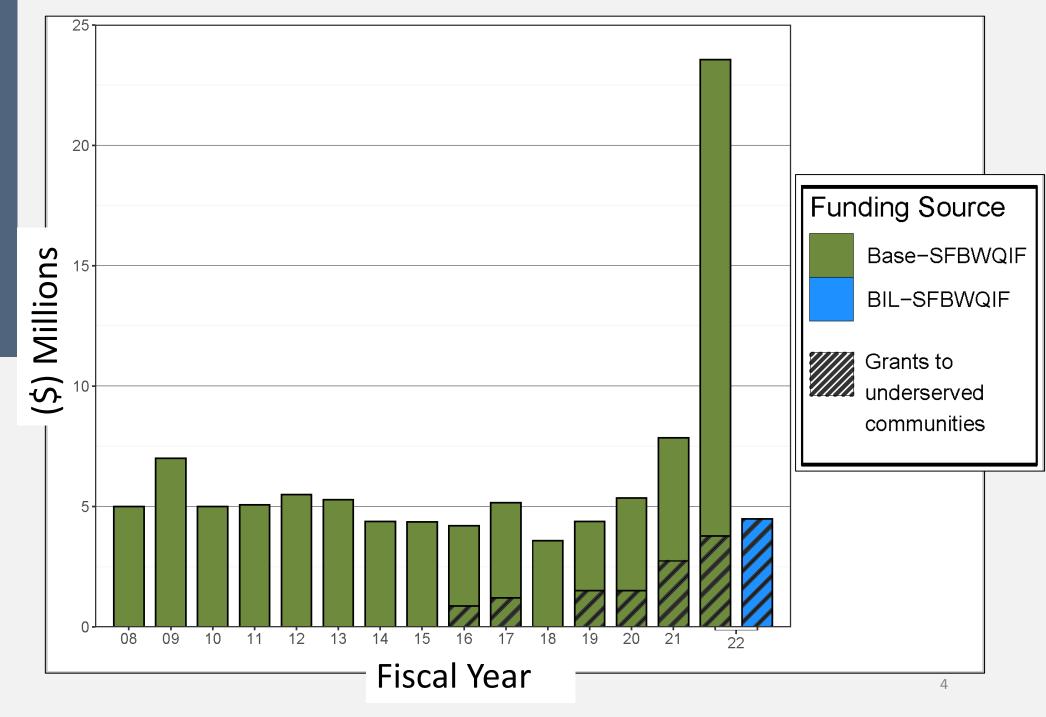

Applications Overview

EPA Region 9 Webinar - July 12, 2023



A competitive grant program to restore wetlands and water quality in SF Bay and its watersheds

### "Teams" Webinar Meeting Tips

- Microsoft Teams Webinar with call-in option
  - please keep yourself muted
- You can turn on live closed captions
- Q&A at the end type questions in chat
- Slides and Q&A will be posted on the website

https://www.epa.gov/sfbay-delta/san-francisco-bay-water-quality-improvement-fund

### **Webinar Key Points**

- Important to start NOW- register your org and obtain a UEI from SAM.gov
- Review evaluation criteria and project types
- Overview of Application Forms (SF-424A, Form 4700-4)
- Additional EPA support for you with "Drop In Q&As" to navigate Grants.gov

# SF Bay Grant Program Funding History



### **Project Types We Fund**



Community **Capacity Building** 

Greening Development

Restoring Water Quality

Restoring Wetlands

### FY 23 Base RFA Overview

| <b>Grant Opportunity</b>      | SFBWQIF (EPA-R9-SFBWQIF-23-02)                                                                                                                                                                                                                         |
|-------------------------------|--------------------------------------------------------------------------------------------------------------------------------------------------------------------------------------------------------------------------------------------------------|
| Available Funds               | ~ \$30,000,000